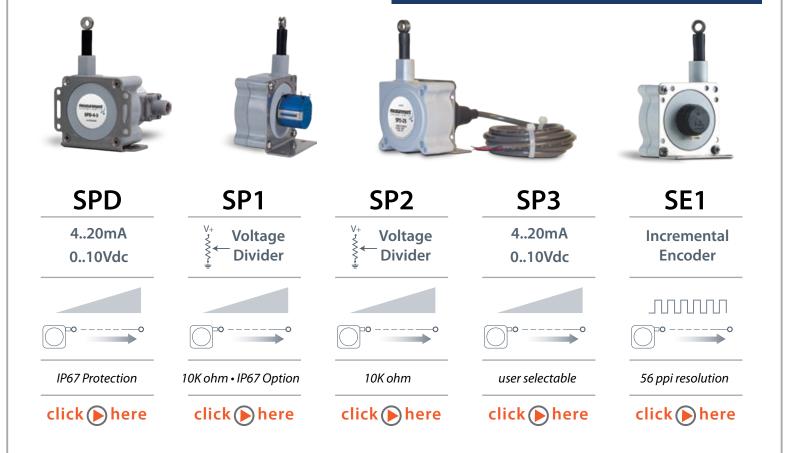

This series comes in 4 different models: the SP1 and SP2 offer a voltage divider output while the SP3 and SPD provide user selectable 4-20mA and 0-10 Vdc output signals. All models are in stock for quick delivery!