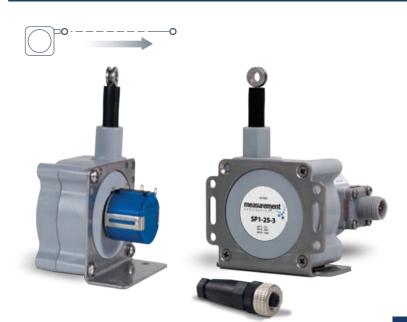

This economically priced, high value stringpot is the perfect solution for both the OEM and single piece user alike. Constructed with a rugged polycarbonate enclosure and freerelease tolerant measuring cable, this in-stock stringpot provides full stroke measurement ranges up to 50 inches.

This series comes in 4 different models: the SP1 and SP2 offer a voltage divider output while the SP3 and SPD provide user selectable 4-20mA and 0-10 Vdc output signals. All models are in stock for quick delivery!