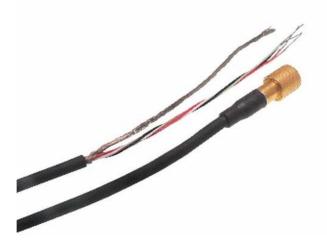

### **DESCRIPTION**

Piezoresistive plug and play accelerometer cable assembly featuring #12-48, 5-socket plug. Standard cable length is 120 inches. Mates with accelerometer models 3801A, 4801A, 4810A, 4605.

# **FEATURES**

TPE Jacket
PFA Insulated #28 AWG Conductors
Braided Shield
Straight Knurl on Socket
-55°C to +125°C Temp Range