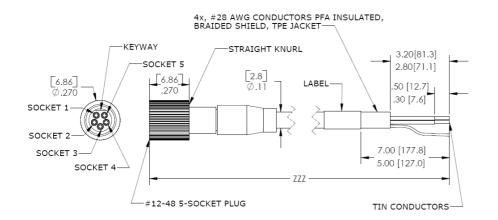

# **DIMENSIONS**

### **DESCRIPTION**

Piezoresistive plug and play accelerometer cable assembly featuring #12-48, 5-socket plug. Standard cable length is 120 inches. Mates with accelerometer models 3801A, 4801A, 4810A, 4605.

# **FEATURES**

TPE Jacket
PFA Insulated #28 AWG Conductors
Braided Shield
Straight Knurl on Socket
-55°C to +125°C Temp Range