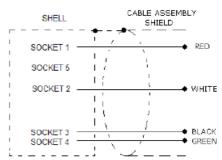

### **DESCRIPTION**

Piezoresistive plug and play accelerometer cable assembly featuring #12-48, 5-socket plug. Standard cable length is 120 inches. Mates with accelerometer models 3801A, 4801A, 4810A, 4605.

# **FEATURES**

TPE Jacket
PFA Insulated #28 AWG Conductors
Braided Shield
Straight Knurl on Socket
-55°C to +125°C Temp Range